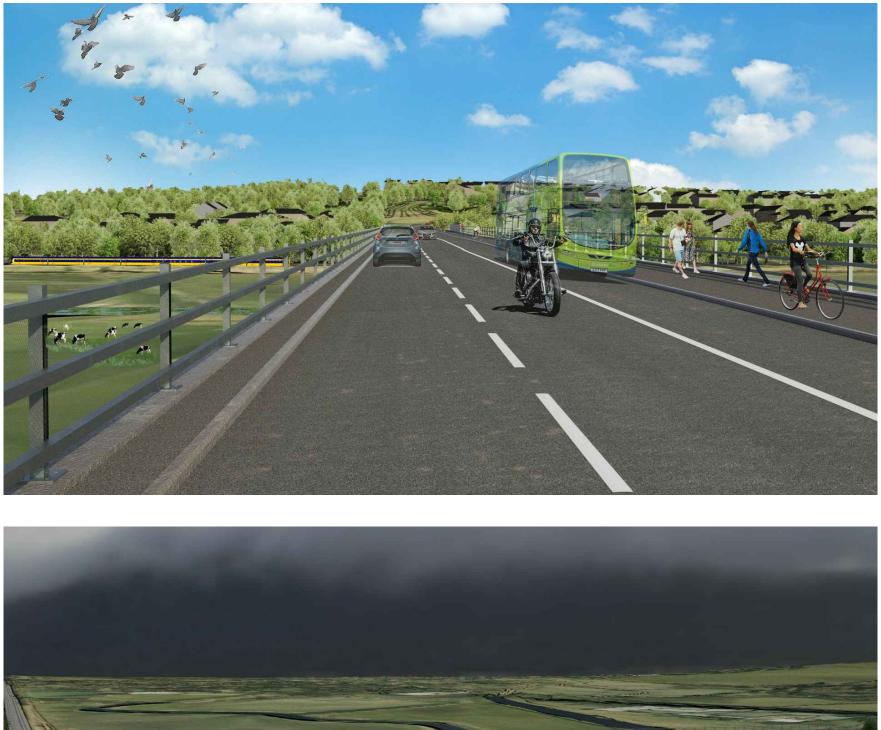

| Rev Revision details                                                           | Chkd Appd                                                                               | Date |
|--------------------------------------------------------------------------------|-----------------------------------------------------------------------------------------|------|
| Drawn: TMW<br>Design: .<br>Chkd: MIM<br>Appd: MIM<br>Date: 19 May 2017         | Preliminary<br>For comment<br>For tender<br>For construction<br>As constructed<br>Other |      |
| aney<br>www.amey.co.uk                                                         |                                                                                         |      |
| Client<br>County<br>Council<br>Kent.govuk                                      |                                                                                         |      |
| Project Name<br>A28 Sturry Link Road<br>Canterbury                             |                                                                                         |      |
| Drawing Title<br>FIGURE 3                                                      |                                                                                         |      |
| Original Drg Size : A3 Dimensions : m<br>Scale : Not to Scale Copyright © Amey |                                                                                         |      |
| Drawing No Rev 4300392/000/50 0                                                |                                                                                         | D    |